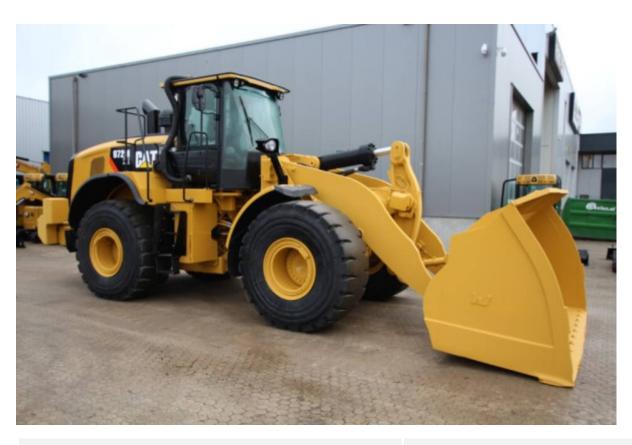

WHEEL LOADER

## **CAT 972 M XE**

| Price           | € 139.500 |
|-----------------|-----------|
| Brand           | CAT       |
| Model           | 972 M XE  |
|                 | L9S00212  |
| Weight          | 24000     |
| Year            | 2018      |
| Hours           | 9578      |
| Location        | Vuren     |
| CE certificate  | Yes       |
| EPA certificate | Yes       |

Tire brand Aeolus

Tire measurement 26.5R25

Tire type AL53

Tire percentage front 50

Tire percentage back 60

Steering joystick

Automatic lubrication system Yes

Air conditioning Yes

Cabin clean air filter yes

GPS no

Auto weight system Yes

Rear view camera Yes

EU stage IV Yes

5.5M3 direct mounted bucket Yes

Click here for more machine information.