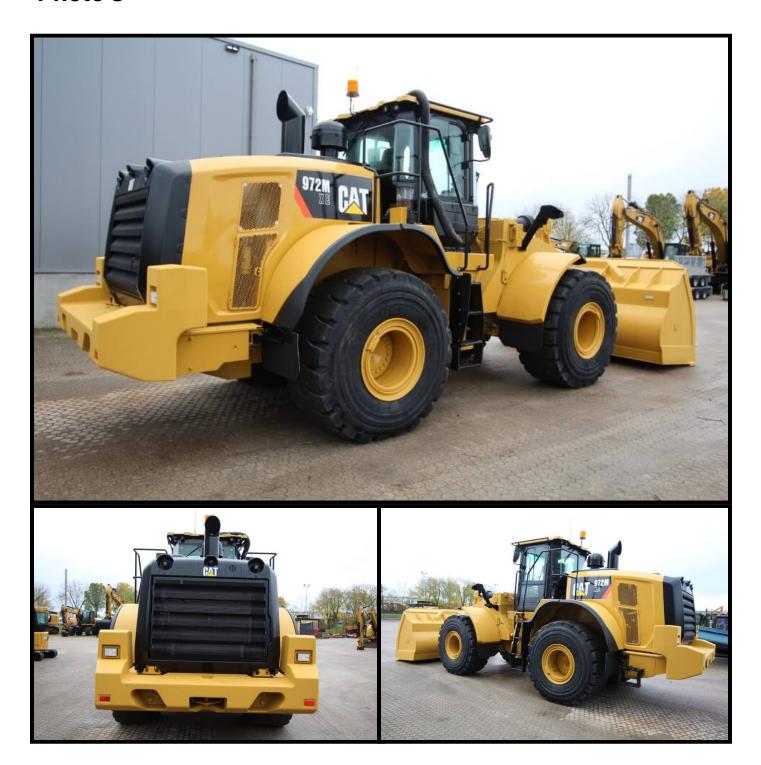

WHEEL LOADER

## **CAT 972 M XE**

| Price           | € 139.500 |
|-----------------|-----------|
| Brand           | CAT       |
| Model           | 972 M XE  |
|                 | L9S00212  |
| Weight          | 24000     |
| Year            | 2018      |
| Hours           | 9578      |
| Location        | Vuren     |
| CE certificate  | Yes       |
| EPA certificate | Yes       |

Tire brand Aeolus

Tire measurement 26.5R25

Tire type AL53

Tire percentage front 50

Tire percentage back 60

Steering joystick

Automatic lubrication system Yes

Air conditioning Yes

Cabin clean air filter yes

GPS no

Auto weight system Yes

Rear view camera Yes

EU stage IV Yes

5.5M3 direct mounted bucket Yes

Click here for more machine information.

## Photo's