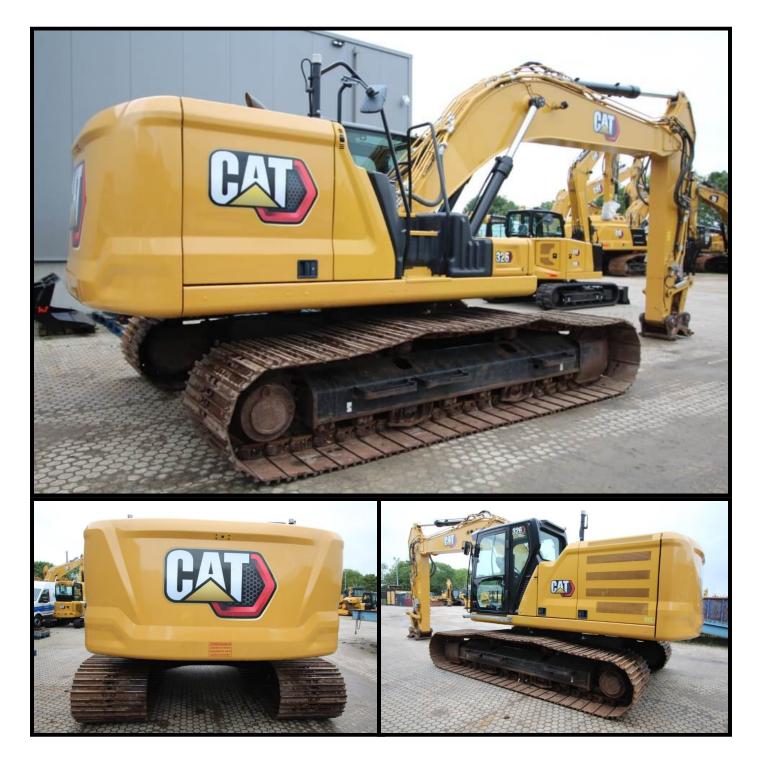

## TRACK EXCAVATOR

## CAT 326-07

| Price          | € 185.000 |
|----------------|-----------|
| Brand          | CAT       |
| Model          | 326-07    |
|                | MFJ00234  |
| Weight         | 25600     |
| Year           | 2020      |
| Hours          | 1951      |
| Location       | Vuren     |
| CE certificate | Yes       |

| Boom type                                                                    | mono                                    |
|------------------------------------------------------------------------------|-----------------------------------------|
| Stick length                                                                 | 2.95                                    |
| Under carriage width                                                         | 900                                     |
| Under carriage                                                               | steel_tracks                            |
| All hydraulic lines                                                          | Yes                                     |
| Quick coupler                                                                | Yes                                     |
| Automatic lubrication system                                                 | Yes                                     |
| Air conditioning                                                             | Yes                                     |
|                                                                              |                                         |
| Cabin clean air filter                                                       | preparation                             |
| Cabin clean air filter<br>GPS                                                | preparation<br>preparation              |
|                                                                              |                                         |
| GPS                                                                          | preparation                             |
| GPS<br>Rear view camera                                                      | preparation<br>Yes                      |
| GPS<br>Rear view camera<br>Side view camera                                  | preparation<br>Yes<br>Yes               |
| GPS<br>Rear view camera<br>Side view camera<br>Crane book                    | preparation<br>Yes<br>Yes<br>Yes        |
| GPS<br>Rear view camera<br>Side view camera<br>Crane book<br>GPS 3D prepared | preparation<br>Yes<br>Yes<br>Yes<br>Yes |