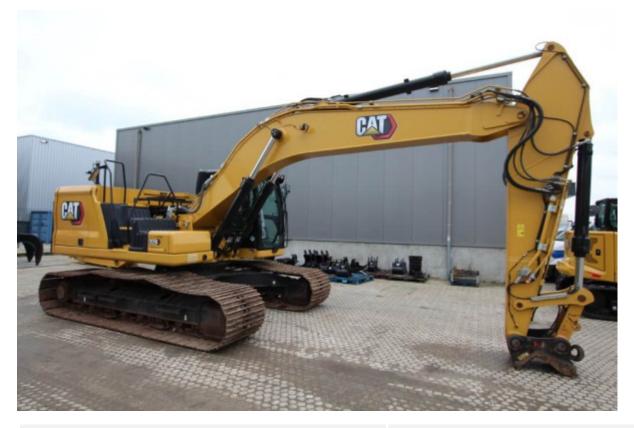

## TRACK EXCAVATOR

## CAT 326-07

| Price          | € 185.000 |
|----------------|-----------|
| Brand          | CAT       |
| Model          | 326-07    |
|                | MFJ00234  |
| Weight         | 25600     |
| Year           | 2020      |
| Hours          | 1951      |
| Location       | Vuren     |
| CE certificate | Yes       |

| Boom type                                                                    | mono                                    |
|------------------------------------------------------------------------------|-----------------------------------------|
| Stick length                                                                 | 2.95                                    |
| Under carriage width                                                         | 900                                     |
| Under carriage                                                               | steel_tracks                            |
| All hydraulic lines                                                          | Yes                                     |
| Quick coupler                                                                | Yes                                     |
| Automatic lubrication system                                                 | Yes                                     |
| Air conditioning                                                             | Yes                                     |
|                                                                              |                                         |
| Cabin clean air filter                                                       | preparation                             |
| Cabin clean air filter<br>GPS                                                | preparation<br>preparation              |
|                                                                              |                                         |
| GPS                                                                          | preparation                             |
| GPS<br>Rear view camera                                                      | preparation<br>Yes                      |
| GPS<br>Rear view camera<br>Side view camera                                  | preparation<br>Yes<br>Yes               |
| GPS<br>Rear view camera<br>Side view camera<br>Crane book                    | preparation<br>Yes<br>Yes<br>Yes        |
| GPS<br>Rear view camera<br>Side view camera<br>Crane book<br>GPS 3D prepared | preparation<br>Yes<br>Yes<br>Yes<br>Yes |