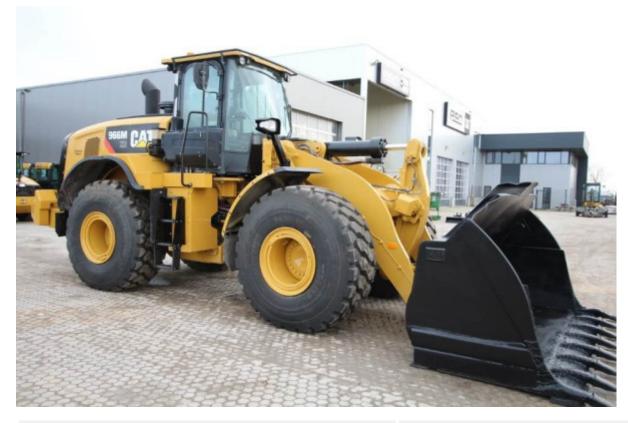

## **CAT 966MXE**

| Price           | € 139.500 |
|-----------------|-----------|
| Brand           | CAT       |
| Model           | 966MXE    |
|                 | P6C01093  |
| Weight          | 24000     |
| Year            | 2016      |
| Hours           | 8403      |
| Location        | Vuren     |
| CE certificate  | Yes       |
| EPA certificate | Yes       |

| Tire brand                   | Michelin    |
|------------------------------|-------------|
| Tire measurement             | 265R25      |
| Tire type                    | XHA2 Covers |
| Tire percentage front        | 100         |
| Tire percentage back         | 100         |
| Steering                     | joystick    |
| Automatic lubrication system | Yes         |
| Air conditioning             | Yes         |
| Cabin clean air filter       | yes         |
| GPS                          | no          |
| Auto weight system           | Yes         |
| Rear view camera             | Yes         |
| Tier 4 final                 | Yes         |
| + Bucket with teeth 4.2M3    | Yes         |
| EU stage IV                  | Yes         |
|                              |             |