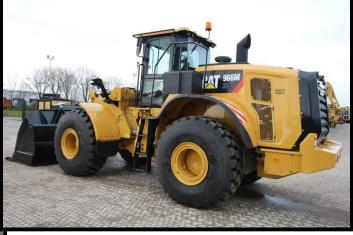

## **CAT 966MXE**

| Price           | € 139.500 |
|-----------------|-----------|
| Brand           | CAT       |
| Model           | 966MXE    |
|                 | P6C01093  |
| Weight          | 24000     |
| Year            | 2016      |
| Hours           | 8403      |
| Location        | Vuren     |
| CE certificate  | Yes       |
| EPA certificate | Yes       |

| Tire brand                   | Michelin    |
|------------------------------|-------------|
| Tire measurement             | 265R25      |
| Tire type                    | XHA2 Covers |
| Tire percentage front        | 100         |
| Tire percentage back         | 100         |
| Steering                     | joystick    |
| Automatic lubrication system | Yes         |
| Air conditioning             | Yes         |
| Cabin clean air filter       | yes         |
| GPS                          | no          |
| Auto weight system           | Yes         |
| Rear view camera             | Yes         |
| Tier 4 final                 | Yes         |
| + Bucket with teeth 4.2M3    | Yes         |
| EU stage IV                  | Yes         |
|                              |             |