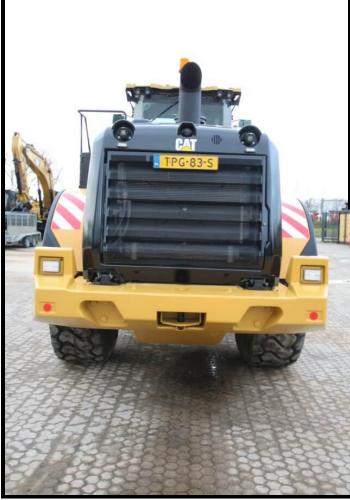

## **CAT 966MXE**

| Price           | € 139.500 |
|-----------------|-----------|
| Brand           | CAT       |
| Model           | 966MXE    |
|                 | P6C01093  |
| Weight          | 24000     |
| Year            | 2016      |
| Hours           | 8403      |
| Location        | Vuren     |
| CE certificate  | Yes       |
| EPA certificate | Yes       |

| Tire brand                   | Michelin    |
|------------------------------|-------------|
| Tire measurement             | 265R25      |
| Tire type                    | XHA2 Covers |
| Tire percentage front        | 100         |
| Tire percentage back         | 100         |
| Steering                     | joystick    |
| Automatic lubrication system | Yes         |
| Air conditioning             | Yes         |
| Cabin clean air filter       | yes         |
| GPS                          | no          |
| Auto weight system           | Yes         |
| Rear view camera             | Yes         |
| Tier 4 final                 | Yes         |
| + Bucket with teeth 4.2M3    | Yes         |
| EU stage IV                  | Yes         |
|                              |             |