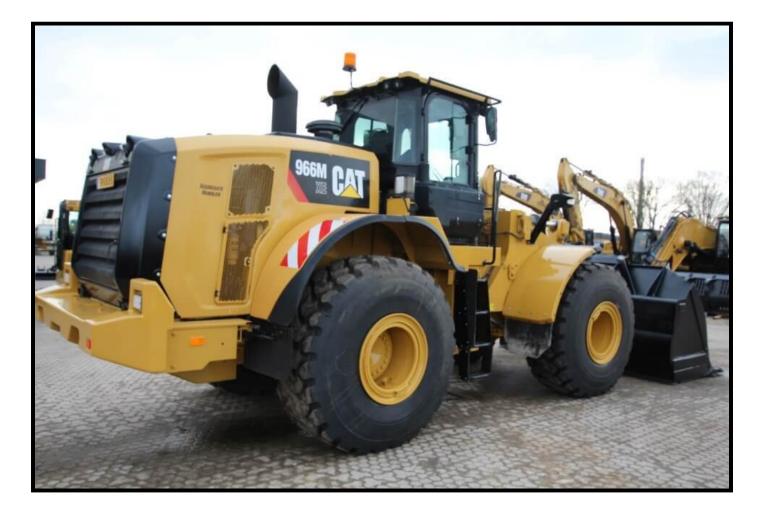

## **CAT 966MXE**

| Price           | € 139.500 |
|-----------------|-----------|
| Brand           | CAT       |
| Model           | 966MXE    |
|                 | P6C01093  |
| Weight          | 24000     |
| Year            | 2016      |
| Hours           | 8403      |
| Location        | Vuren     |
| CE certificate  | Yes       |
| EPA certificate | Yes       |

| Tire brand                   | Michelin    |
|------------------------------|-------------|
| Tire measurement             | 265R25      |
| Tire type                    | XHA2 Covers |
| Tire percentage front        | 100         |
| Tire percentage back         | 100         |
| Steering                     | joystick    |
| Automatic lubrication system | Yes         |
| Air conditioning             | Yes         |
| Cabin clean air filter       | yes         |
| GPS                          | no          |
| Auto weight system           | Yes         |
| Rear view camera             | Yes         |
| Tier 4 final                 | Yes         |
| + Bucket with teeth 4.2M3    | Yes         |
| EU stage IV                  | Yes         |
|                              |             |